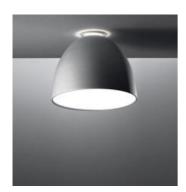

## **DESCRIPTION:**

Added to the direct emission is an indirect emission that produces a halo of decorative light on the ceiling.

## **OPTICS**

Emission: Diffused Direct/Indirect

## DIMENSIONS

 Height:
 cm 28

 Diameter:
 cm 36

 Base Diameter:
 cm 10

 Impact Resistance:
 N/D

 Glow Wire Test:
 650 °C