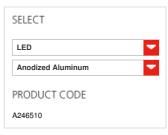

#### **FEATURES**

Product name: Nur mini Led - Anodized

Aluminum

Article Code: A246510

Colour: Anodized Aluminum

Material: Aluminium, polycarbonate

Series: Design Environment: Indoor

Area contract: Hospitality Hotel, Private