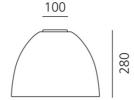

## DIMENSIONS

 Height:
 cm 28

 Diameter:
 cm 36

 Base Diameter:
 cm 10

 Impact Resistance:
 N/D

 Glow Wire Test:
 650 °C