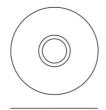

of decorative light on the ceiling.



## Light emission



#### Dimmable

#### TECHNICAL DATA SHEET

#### **FEATURES**

Product name: Nur mini Led - Anodized

Aluminum

Article Code: A246510

Colour: Anodized Aluminum

Material: Aluminium, polycarbonate

Series: Design Environment: Indoor

Area contract: Hospitality Hotel, Private

Residence

## **OPTICS**

Emission: Diffused Direct/Indirect

## DIMENSIONS

 Height:
 cm 28

 Diameter:
 cm 36

 Base Diameter:
 cm 10

 Impact Resistance:
 N/D

 Glow Wire Test:
 650 °C

### LAMPS INCLUDED

 Category:
 LED COB

 Number:
 1

 Watt:
 30W

 Luminous Flux (lm):
 2990lm

 Color temperature (K):
 2700K

 Class:
 A

## LUMINAIR

Dimmable

 Watt:
 30W

 Voltage:
 220V-240V

 Luminous Flux (Im):
 1501lm

 CCT:
 2700K

 CRI:
 90

## **DIMENSIONS**





ø 360

## COLOUR