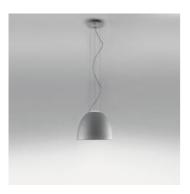

# Nur mini LED - Anodized aluminum

## DESIGN BY:

Ernesto Gismondi 2006

MATERIALS: Aluminium, methacrylate, glass

DESCRIPTION:

Nur mini LED - Anodized

Aluminium, methacrylate,

Hospitality Hotel, Private

Diffused Direct/Indirect

Anodized aluminum

aluminum

A246310

glass Design

Indoor

Residence

cm 28.5

cm 36

cm 18

cm 200

650°C

N/D

Lamp included. With remote control.

IP20 🔔 🎡 👽 🖻

Dimmable