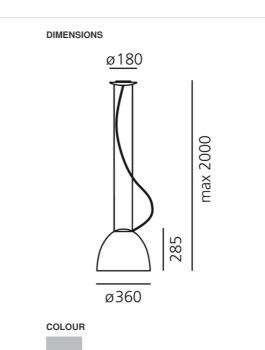

#### DIMENSIONS

Height: Diameter: Base Diameter: Max Height from ceiling: Impact Resistance: Glow Wire Test:

Anodized aluminum

aluminum

A246310

glass Design

Indoor

Residence

cm 28.5

cm 36

cm 18

cm 200

650°C

N/D

Lamp included. With remote control.

IP20 🔔 🎡 👽 🖻

Dimmable