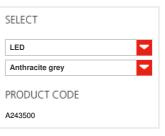

#### DESIGN BY:

Nur Led - Anthracite grey

Aluminium, polycarbonate

Hospitality Hotel, Hospitality Restaurant, Office, Private

Design, Metamorfosi

A243500

Indoor

Residence

#### FEATURES

Product name: Article Code: Colour: Material: Series: Environment: Area contract: