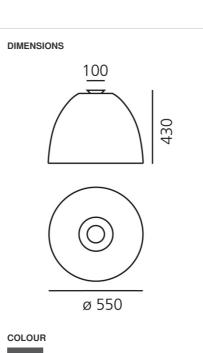

Direct/indirect

cm 43

cm 55

cm 10

650°C

N/D

Anthracite grey

Ernesto Gismondi 2007

#### DIMENSIONS

Height: Diameter: Base Diameter: Impact Resistance: Glow Wire Test: