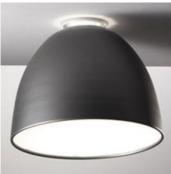

### Nur Led - Anthracite grey

MATERIALS: Aluminium, polycarbonate

DESCRIPTION: Aluminium body lamp; polycarbonate diffuser.

Added to the direct emission is an indirect emission that produces a halo of decorative light on the ceiling.