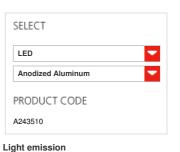

### Nur Led - Anodized Aluminum

Nur Led - Anodized

Anodized Aluminum

Design, Metamorfosi

Aluminium, polycarbonate

Hospitality Hotel, Hospitality

Restaurant, Office, Private

Aluminum

A243510

Indoor

Residence

Direct/indirect

cm 43 cm 55 cm 10

N/D 650°C

LED COB 1 45W 3955lm 2700K A DESIGN BY: Ernesto Gismondi 2007

MATERIALS: Aluminium, polycarbonate

#### FEATURES

Product name:

Article Code: Colour: Material: Series: Environment: Area contract: