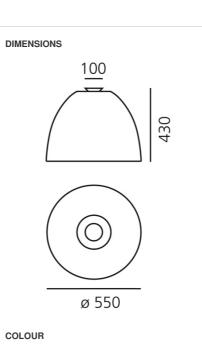

A243510

Indoor

Residence

Direct/indirect

cm 43 cm 55 cm 10

N/D 650°C

LED COB 1 45W 3955lm 2700K A DESIGN BY: Ernesto Gismondi 2007

MATERIALS: Aluminium, polycarbonate

#### DIMENSIONS

| Height:            |
|--------------------|
| Diameter:          |
| Base Diameter:     |
| Impact Resistance: |
| Glow Wire Test:    |
|                    |