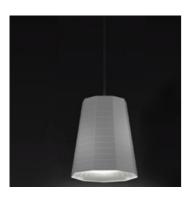

# **Null Vector beta**

# DESCRIPTION:

Null Vector displays a full combination of optical and mechanical performance. The aluminium body is both a structural and an optical component for light emission control. The whole structure is generated from an escalating growth of an individual punching and cutting mould, designed in the two versions alfa and beta. This matrix is characterized by a punch pattern with three functions - luminous, perceptive, and mechanical. While, on one hand, it is the result of a well-calculated study of light emission in space, translated into a graphic element supporting perception, on the other it derives from surpassing the limits of the material's processing technology. The optical system with an energy-saving light source with E14 connection also includes a texturized glazed diffuser, which ensures uniform lighting. The multi-faceted punched structure generates a magic lighting effect evoking the product's simplicity and lightweight in all the available finishes.