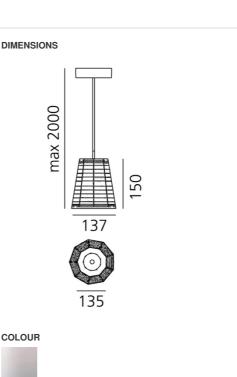

#### DIMENSIONS

| Length:                  | cm 13.7 |
|--------------------------|---------|
| Height:                  | cm 15   |
| Depth:                   | cm 13.7 |
| Max Height from ceiling: | cm 200  |
| Impact Resistance:       | N/D     |
| Glow Wire Test:          | 750°C   |
|                          |         |