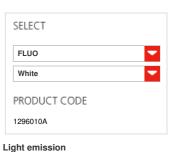

#### FEATURES

Product name: Article Code: Colour: Material: Series: Environment: Noto suspension dimmable 1296010A White Blown glass, steel Design Indoor

Diffused

cm 173

cm 38 5

cm 86

cm 200

N/D