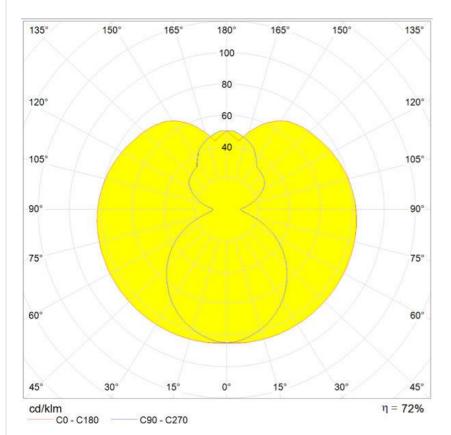

lass, steel Design Indoor

Diffused

cm 173

cm 38 5

cm 86

cm 200

N/D

N/D °

OPTICS

Emission:

## DIMENSIONS

Length: Width: Height: Max Height from ceiling: Impact Resistance: Glow Wire Test:

#### LAMPS INCLUDED

| Category:               | FLUO    |
|-------------------------|---------|
| Number:                 | 2       |
| Lbs:                    | T5      |
| Watt:                   | 80W     |
| Socket:                 | G5      |
| Туре:                   | Fd      |
| Luminous Flux (Im):     | 14000lm |
| Colour Rendering:       | 1b      |
| Colour temperature (K): | 3000K   |
|                         |         |

### LUMINAIR

Power Supply: Watt: Voltage: Luminous Flux (Im): CCT: Dimmable Electronic 160W 220V-240V 14000lm 3000K



1730

COLOUR



# Polar curve

DIAGRAMS



Cartesian diagram