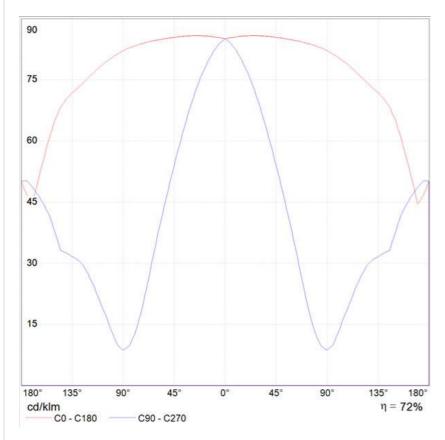

door

Diffused

cm 173

cm 38 5

cm 86

cm 200

N/D

N/D °

OPTICS

Emission:

## DIMENSIONS

Length: Width: Height: Max Height from ceiling: Impact Resistance: Glow Wire Test:

#### LAMPS INCLUDED

| Category:               | FLUO    |
|-------------------------|---------|
| Number:                 | 2       |
| Lbs:                    | T5      |
| Watt:                   | 80W     |
| Socket:                 | G5      |
| Туре:                   | Fd      |
| Luminous Flux (Im):     | 14000lm |
| Colour Rendering:       | 1b      |
| Colour temperature (K): | 3000K   |
|                         |         |

### LUMINAIR

Power Supply: Watt: Voltage: Luminous Flux (Im): CCT: Dimmable Electronic 160W 220V-240V 14000lm 3000K



1730

COLOUR



# Polar curve

DIAGRAMS



Cartesian diagram