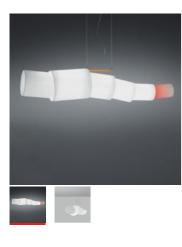

## DESCRIPTION:

Suspension lamp. The dragon, a symbol of eternity and power in the Chinese tradition, is transformed from paper into glass and light. Six movable cylinders form a lamp with great impact and a strong personality. Steel structure; opal blown glass diffuser.

A red filter is given together with the lamp. It's possible to apply it to the smallest diffuser element. The customer will decide whether or not to mount it.

Dimmable