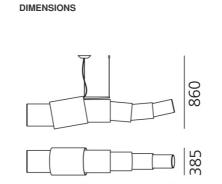

## DIMENSIONS

Length: Width: Height: Max Height from ceiling: Impact Resistance: Glow Wire Test: