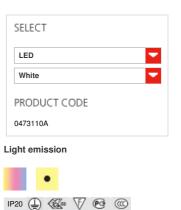

### TECHNICAL DATA SHEET

| Product name: |
|---------------|
| Article Code: |
| Colour:       |
| Material:     |
| Series:       |
| Environment:  |

#### OPTICS

Emission:

#### LUMINAIR

Power Supply: Watt: Voltage: Remote control: CCT: Dimmer

Ferromagnetic Integrated 150W + 4,5W 220V-240V Infrared 3200K

Metacolor LED 0473110A White Methacrylate, steel Design, Metamorfosi

Diffused