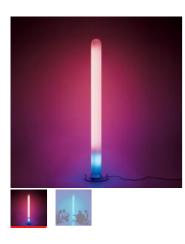

## **DESCRIPTION:**

Floor lamp in opal acrylic.

Lamp included. With remote control. It uses RGB sources which allow to create a wide range of light coloured atmospheres. It is possible, using a remote control, to manage 10 standard atmospheres, to create and memorise other 10 and to adjust the light intensity. A display situated on the lamp base shows the selected atmosphere. A blue light near the base marks the presence of the lamp.