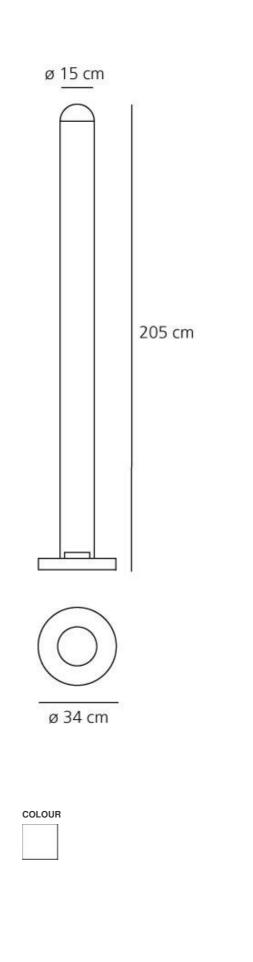

#### DIMENSIONS

| Height:            | С |
|--------------------|---|
| Diameter:          | С |
| Base Diameter:     | С |
| Impact Resistance: | Ν |
| Glow Wire Test:    | 6 |

cm 205

LED 1 4,5W А

Indoor

cm 15

cm 34 N/D

650 °

+0-

Installation