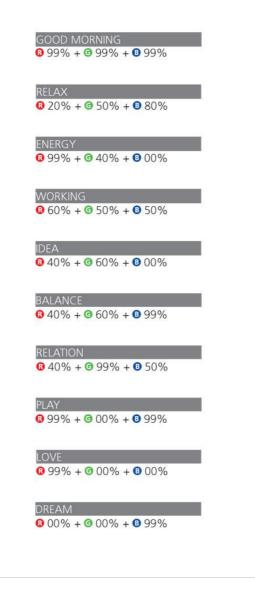

## **DESCRIPTION:**

Floor lamp in opal acrylic.

Lamp included. With remote control. It uses RGB sources which allow to create a wide range of light coloured atmospheres. It is possible, using a remote control, to manage 10 standard atmospheres, to create and memorise other 10 and to adjust the light intensity. A display situated on the lamp base shows the selected atmosphere. A blue light near the base marks the presence of the lamp.