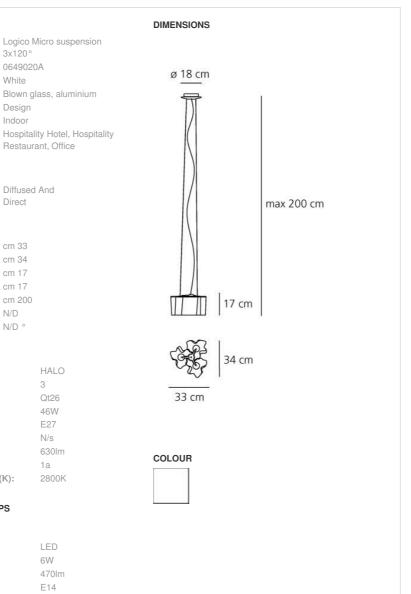

# Logico Micro suspension 3x120°

3x120°

White

Design

Indoor

Direct

0649020A

#### DIMENSIONS

| Length:                  | cm 33  |
|--------------------------|--------|
| Width:                   | cm 34  |
| Height:                  | cm 17  |
| Base Diameter:           | cm 17  |
| Max Height from ceiling: | cm 200 |
| Impact Resistance:       | N/D    |
| Glow Wire Test:          | N/D °  |

#### LAMPS NOT INCLUDED

|    | Category:               | HA  |
|----|-------------------------|-----|
| عي | Number:                 | 3   |
|    | Lbs:                    | Qť  |
|    | Watt:                   | 46  |
|    | Socket:                 | E2  |
|    | Туре:                   | N/s |
|    | Luminous Flux (Im):     | 63  |
|    | Colour Rendering:       | 1a  |
|    | Colour temperature (K): | 28  |
|    |                         |     |