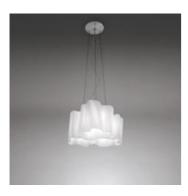

# Logico Micro suspension 3x120°

3x120°

White

Design

Indoor

Direct

0649020A

## **DESCRIPTION:**

Available in four sizes and in four configurations: single, on line,  $3x120\,^\circ$  and 4x90°. Its modular shape lends itself to the creation and realisation of customized compositions, supplied as special project.