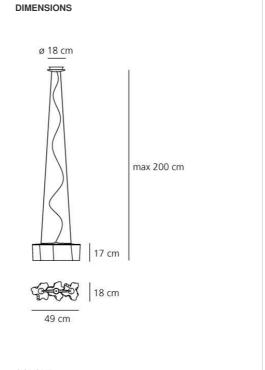

## DIMENSIONS

Length:cm 49Width:cm 18Height:cm 17Base Diameter:cm 18Max Height from ceiling:cm 200Impact Resistance:N/DGlow Wire Test:N/D °