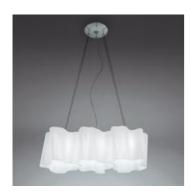

# Logico Micro suspension 3 in linea

## DESCRIPTION:

Available in four sizes and in four configurations: single, on line,  $3x120^{\circ}$  and  $4x90^{\circ}$ . Its modular shape lends itself to the creation and realisation of customized compositions, supplied as special project. Logico nano track is available with track adapter.