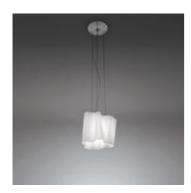

# Logico Mini suspension

#### **DESCRIPTION:**

Available in four sizes and in four configurations: single, on line,  $3x120^{\circ}$  and 4x90°. Its modular shape lends itself to the creation and realisation of customized compositions, supplied as special project. Logico nano track is available with track adapter.

#### DIMENSIONS

Length: cm 24 Width: cm 24 Height: cm 22 Base Diameter: cm 18 Max Height from ceiling: cm 200 Impact Resistance: Glow Wire Test: N/D °