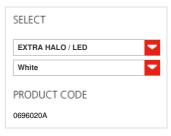

#### TECHNICAL DATA SHEET

**FEATURES** 

Product name: Logico Mini suspension

Article Code: 0696020A Colour:

Material: Blown glass, aluminium

Series: Design Environment:

Area contract: Hospitality Hotel, Hospitality

#### LAMPS NOT INCLUDED

Category: HALO Number: Lbs: A60 Watt: 77W Socket: E27 Luminous Flux (Im): 1320lm Colour Rendering: 1a Colour temperature (K): 2900K Duration (h): 1000h

### ALTERNATIVE LAMPS

Category: LED 10W Watt: Luminous Flux (Im): 1055lm Socket: E27 Class: