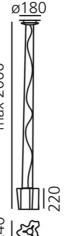

#### DIMENSIONS

Length: cm 24 Width: cm 24 Height: cm 22 Base Diameter: cm 18 Max Height from ceiling: cm 200 Impact Resistance: Glow Wire Test: N/D °