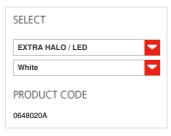

# FEATURES Product name: Logico Micro suspension

Article Code: 0648020A Colour: White

Material: Blown glass, aluminium

Series: Design Environment: Indoor

Area contract: Hospitality Hotel, Hospitality

Restaurant, Office

# COLOUR