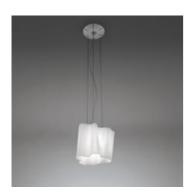

# **Logico Micro suspension**

# DESCRIPTION:

Available in four sizes and in four configurations: single, on line,  $3x120^{\circ}$  and  $4x90^{\circ}$ . Its modular shape lends itself to the creation and realisation of customized compositions, supplied as special project. Logico nano track is available with track adapter.

# FEATURES Product name: Logico Micro suspension

Article Code: 0648020A Colour: White

Material: Blown glass, aluminium

Series: Design Environment: Indoor

Area contract: Hospitality Hotel, Hospitality

Restaurant, Office