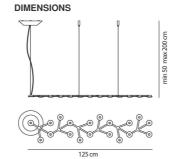

## DIMENSIONS

Length:cm 125Width:cm 46Max Height from ceiling:cm 200Impact Resistance:N/DGlow Wire Test:N/D °