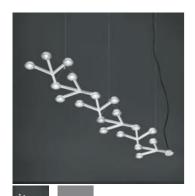

# Led Net line suspension 125

### DESCRIPTION:

It's a sectional unit that enables elements to be added (supplied as special project).

#### **FEATURES**

Product name: Led Net line suspension

125

Article Code: 1578050A
Colour: Polished white

Material: Aluminium, methacrylate

Series: Design Environment: Indoor

Area contract: Hospitality Hotel, Hospitality