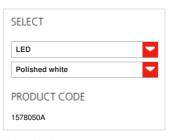

#### **FEATURES**

Product name: Led Net line suspension

125

Article Code: 1578050A
Colour: Polished white

Material: Aluminium, methacrylate

Series: Design Environment: Indoor

Area contract: Hospitality Hotel, Hospitality