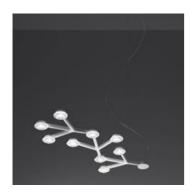

# Led Net line suspension 66

### DESCRIPTION:

LEDs included. It's a sectional unit that enables elements to be added (supplied as special project).

#### Light emission