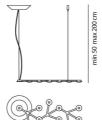

Y:**

Michele De Lucchi , Alberto Nason 2010

#### **MATERIALS:**

Aluminium, methacrylate

### DESCRIPTION:

LEDs included. It's a sectional unit that enables elements to be added (supplied as special project).



#### Light emission



#### TECHNICAL DATA SHEET

#### **FEATURES**

Product name: Led Net line suspension 66

Article Code: 1589050A
Colour: Polished white

Material:Aluminium, methacrylateSeries:Design

Environment: Indoor
Area contract: Hospitality Hotel, Hospitality

Restaurant

# OPTICS

Emission: Direct

#### DIMENSIONS

## LAMPS INCLUDED

 Category:
 LED

 Number:
 1 x 9

 Watt:
 21W

 Luminous Flux (Im):
 1071Im

 Color temperature (K):
 3000K

 Class:
 A

## LUMINAIR

 Watt:
 23W

 Voltage:
 220-240V

 Luminous Flux (Im):
 1265lm

 CCT:
 3000K

 CRI:
 80

# DIMENSIONS



# COLOUR