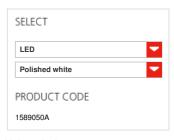

#### **FEATURES**

Product name: Led Net line suspension 66

Article Code: 1589050A
Colour: Polished white

Material:Aluminium, methacrylateSeries:Design

Environment: Indoor
Area contract: Hospitality Hotel, Hospitality