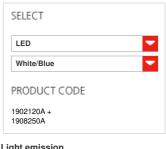

### TECHNICAL DATA SHEET

Product name: Invero 214 Suspension LED

3000K White/Blue

1902120A + 1908250A

Colour: White/Blue Material: Glass, aluminium, methacrylate

Design

**DIMENSIONS** 

Series: