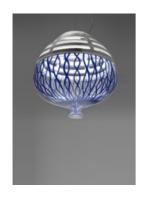

# Invero 214 Suspension LED 3000K White/Blue

#### **DESCRIPTION:**

As Icalmo, Invero combines the features of a craft technique with optoelectronics innovation. Added to Incipit - an optical, thermal and technological machine - Artemide combines a human and craft dimension, contemplating the beauty of imperfection thanks to the revisitation of the blown glass. Invero resumes in the proportions the classic form of the Veronese vase, typical of the Venetian glass production. It is a reinterpretation of the traditional glass processing techniques not only in the finish but also in the form that is translation of a specific craftsmanship production. Invero, even in its geometry, becomes a tribute to a historical memory, takes up ancient knowledge and values in a contemporary craft key skills, supporting and preserving them.