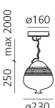

**FEATURES** 

Article Code:

Height: cm 25 Diameter: cm 23 Base Diameter: cm 16 Max Height from ceiling: cm 200