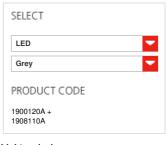

## FEATURES

Product name: Incalmo Suspension LED

3000K Grey

**Article Code:** 1900120A + 1908110A

Colour: Gre

Material: Glass, aluminium,

methacrylate

Series: Design