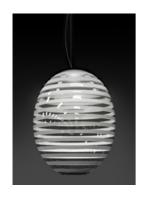

# Incalmo Suspension LED 3000K Grey

#### **DESCRIPTION:**

Incalmo was born: from the initial concept of an optical, thermal and technological machine where every part belongs to a higher system. A human, handcrafted dimension is also taken into account, as the beauty of imperfection is discovered through a reinterpretation of blown glass. The name 'Incalmo' refers to a glass-blowing technique refined in Murano, Venice during the 16th century, aimed at obtaining multiple areas of different colours on the same surface. Incipit and Incalmo operate in perfect harmony, as horizontal, alternating stripes of transparent, white or grey blown glass transform its decorative body into a screening element reaching the areas below its narrower angles and diffusing light into the space. Incalmo is a metaphor for combining the evolving LED technological innovation with ancient craftsmanship skills deeply rooted in our history. The aim of this all-round project is to enhance optical performances while improving the perceived aesthetics of its presence in the environment.