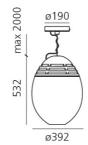

### DIMENSIONS

 Height:
 cm 53.2

 Diameter:
 cm 39.2

 Base Diameter:
 cm 19

 Max Height from ceiling:
 cm 200

## DIMENSIONS

COLOUR