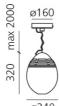

Series:

Height: cm 32 Diameter: cm 24 Base Diameter: cm 16 Max Height from ceiling: cm 200