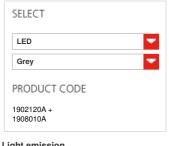

#### **TECHNICAL DATA SHEET**

**FEATURES** 

Product name: Incalmo 214 Suspension LED 3000K Grey

Article Code: 1902120A + 1908010A

Grey Colour:

Material: Glass, aluminium,

methacrylate Design

DIMENSIONS