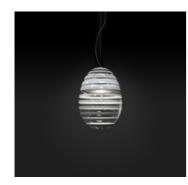

# Incalmo 214 Suspension LED 3000K Grey

#### **DESCRIPTION:**

Incalmo was born: from the initial concept of an optical, thermal and technological machine where every part belongs to a higher system. A human, handcrafted dimension is also taken into account, as the beauty of imperfection is discovered through a reinterpretation of blown glass. The name 'Incalmo' refers to a glass-blowing technique refined in Murano, Venice during the 16th century, aimed at obtaining multiple areas of different colours on the same surface. Incipit and Incalmo operate in perfect harmony, as horizontal, alternating stripes of transparent, white or grey blown glass transform its decorative body into a screening element reaching the areas below its narrower angles and diffusing light into the space. Incalmo is a metaphor for combining the evolving LED technological innovation with ancient craftsmanship skills deeply rooted in our history. The aim of this all-round project is to enhance optical performances while improving the perceived aesthetics of its presence in the environment.