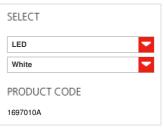

# TECHNICAL DATA SHEET

Product name: Minomushi Suspension

Article Code: 1697010A
Colour: White
Series: Design