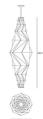

## **DIMENSIONS**

**FEATURES** 

 Width:
 cm 58

 Height:
 cm 204

 Impact Resistance:
 N/D

 Glow Wire Test:
 650 °C