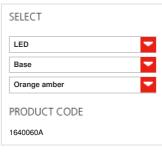

#### **FEATURES**

Product name:

Ilio Orange amber 3000K

Article Code:

1640060A Orange amber

Colour: Material:

Aluminium, steel

Series: