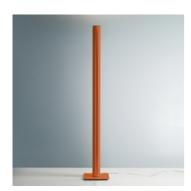

# Ilio Orange amber 3000K

### **DESCRIPTION:**

With simple geometry, stripped of all formal digressions and reduced to its basics, Ilio draws attention through saturated colour, available in 7 variations. A mono-material aluminium cylinder supports a 39W LED optical engine on the top, which produces high-efficiency diffused indirect light emissions. With a flow of more than 2700 lumen and an 80% yield, it ensures the general lighting of a room. With light regulator configured to controlled socket, dimmer microswitch.

**DIMENSIONS** 

100 00

750

300