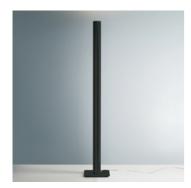

# Ilio Glossy black 3000K

### **DESCRIPTION:**

With simple geometry, stripped of all formal digressions and reduced to its basics, Ilio draws attention through saturated colour, available in 7 variations. A mono-material aluminium cylinder supports a 39W LED optical engine on the top, which produces high-efficiency diffused indirect light emissions. With a flow of more than 2700 lumen and an 80% yield, it ensures the general lighting of a room. With light regulator configured to controlled socket, dimmer microswitch.

**DIMENSIONS** 

10 90

750

300

#### **DIMENSIONS**

Height: Diameter: Base Length: Base Width:

cm 175 cm 9

Impact Resistance:

cm 30 cm 30 N.D.

Glow Wire Test:

750°