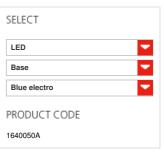

#### TECHNICAL DATA SHEET

| FEATURES                                                          |                                                                                   | DIMENSIONS |
|-------------------------------------------------------------------|-----------------------------------------------------------------------------------|------------|
| Product name:<br>Article Code:<br>Colour:<br>Material:<br>Series: | llio Blue electro 3000K<br>1640050A<br>Blue electro<br>Aluminium, steel<br>Design | 09 Ø       |
| Environment:<br>Area contract:                                    | Indoor<br>Hospitality Hotel, Hospitality<br>Restaurant, Private<br>Residence      |            |
| OPTICS                                                            |                                                                                   |            |