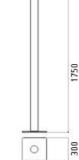

# DIMENSIONS

| Height:            |  |
|--------------------|--|
| Diameter:          |  |
| Base Length:       |  |
| Base Width:        |  |
| Impact Resistance: |  |
| Glow Wire Test:    |  |
|                    |  |