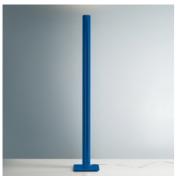

# Ilio Blue electro 3000K

### **DESCRIPTION:**

With simple geometry, stripped of all formal digressions and reduced to its basics, Ilio draws attention through saturated colour, available in 7 variations. A mono-material aluminium cylinder supports a 39W LED optical engine on the top, which produces high-efficiency diffused indirect light emissions. With a flow of more than 2700 lumen and an 80% yield, it ensures the general lighting of a room. With light regulator configured to controlled socket, dimmer microswitch.