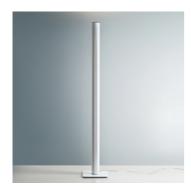

### **DESCRIPTION:**

With simple geometry, stripped of all formal digressions and reduced to its basics, Ilio draws attention through saturated colour, available in 7 variations. A mono-material aluminium cylinder supports a 39W LED optical engine on the top, which produces high-efficiency diffused indirect light emissions. With a flow of more than 2700 lumen and an 80% yield, it ensures the general lighting of a room. With light regulator configured to controlled socket, dimmer microswitch.

#### **DIMENSIONS**

Height: Diameter: Base Length: cm 175 cm 9

Base Width:

cm 30 cm 30

Impact Resistance: Glow Wire Test:

N.D. 750°

LAMPS INCLUDED

Category: