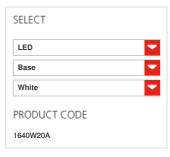

### **FEATURES**

Product name: Article Code:

Ilio white 2700K 1640W20A

Colour:

White

Material:

Aluminium, steel

Series: