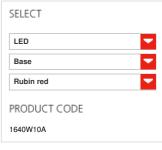

# **FEATURES**

Product name:

Ilio Rubin red 2700K Article Code: 1640W10A

Colour:

Rubin red

Material:

Aluminium, steel

Series: **Environment:** 