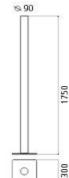

### **DIMENSIONS**

Height: Diameter: Base Length: cm 175 cm 9

Base Width:

cm 30 cm 30

Impact Resistance: Glow Wire Test:

N.D. 750°