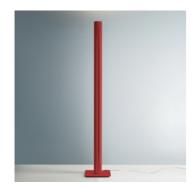

# Ilio Rubin red 2700K

## **DESCRIPTION:**

With simple geometry, stripped of all formal digressions and reduced to its basics, Ilio draws attention through saturated colour, available in 7 variations. A mono-material aluminium cylinder supports a 39W LED optical engine on the top, which produces high-efficiency diffused indirect light emissions. With a flow of more than 2700 lumen and an 80% yield, it ensures the general lighting of a room. With light regulator configured to controlled socket, dimmer microswitch.

### **DIMENSIONS**

Height: Diameter: Base Length: cm 175 cm 9

Base Width:

cm 30 cm 30

Impact Resistance: Glow Wire Test:

N.D. 750°