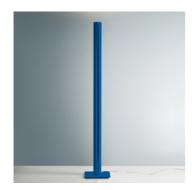

# Ilio Blue electro 2700K

#### **DESCRIPTION:**

With simple geometry, stripped of all formal digressions and reduced to its basics, Ilio draws attention through saturated colour, available in 7 variations. A mono-material aluminium cylinder supports a 39W LED optical engine on the top, which produces high-efficiency diffused indirect light emissions. With a flow of more than 2700 lumen and an 80% yield, it ensures the general lighting of a room. With light regulator configured to controlled socket, dimmer microswitch.

#### **DIMENSIONS**

Height: Diameter: Base Length: Base Width:

cm 175 cm 9

cm 30 cm 30 Impact Resistance: N.D.

750°