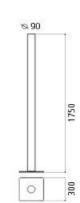

#### **DIMENSIONS**

Height: Diameter: Base Length: Base Width:

cm 175 cm 9

cm 30 cm 30 Impact Resistance: N.D.

750°

# **DIMENSIONS**