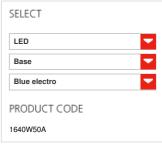

#### **FEATURES**

Product name:

Ilio Blue electro 2700K

Article Code:

1640W50A Blue electro

Colour: Material:

Aluminium, steel

Series: