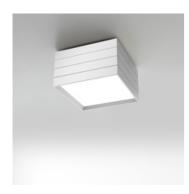

# **Groupage 32**

### **DESCRIPTION:**

Ceiling lamp"An appliance based on a very simple mechanical approach, ensuring excellent light emission. Groupage units can be connected together to draw light on the ceiling." Ernesto GismondiCeiling lamp available as a standalone element or in multiple modular units. A single power source allows to feed multiple elements via mains connection, ensuring a broad variety of installation options. Available in two sizes and colours. The highly reflecting white painted steel reflector produces a comfortable ambient light.