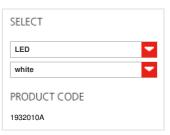

Light emission

Dimmable

| EATURES                |                          | DIMENSIONS |
|------------------------|--------------------------|------------|
| Product name:          | Groupage 20              |            |
| rticle Code:           | 1932010A                 |            |
| Colour:                | white                    |            |
| Material:              | Aluminium, methacrylate, |            |
|                        | steel                    |            |
| eries:                 | Design                   |            |
| MENSIONS               |                          |            |
| ength:                 | cm 20                    |            |
| Vidth:                 | cm 20                    |            |
| leight:                | cm 34                    | 500        |
| AMPS INCLUDED          |                          |            |
| ategory:               | LED                      | 200        |
| lumber:                | 1                        | OOL OUR    |
| Vatt:                  | 26W                      | COLOUR     |
| uminous Flux (lm):     | 3000lm                   |            |
| Color temperature (K): | 3000K                    |            |
| ass:                   | A                        |            |
| UMINAIR                |                          |            |
| Vatt:                  | 13W                      |            |
| uminous Flux (Im):     | 491lm                    |            |
| CCT:                   | 3000K                    |            |
| fficiency:             | 70%                      |            |
| ificacy:               | 72lm/W                   |            |
| nmable                 |                          |            |