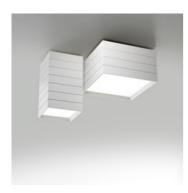

### **DESCRIPTION:**

Ceiling lamp"An appliance based on a very simple mechanical approach, ensuring excellent light emission. Groupage units can be connected together to draw light on the ceiling." Ernesto GismondiCeiling lamp available as a standalone element or in multiple modular units. A single power source allows to feed multiple elements via mains connection, ensuring a broad variety of installation options. Available in two sizes and colours. The highly reflecting white painted steel reflector produces a comfortable ambient light.