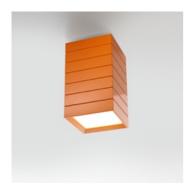

# **Groupage 20**

### **DESCRIPTION:**

Ceiling lamp"An appliance based on a very simple mechanical approach, ensuring excellent light emission. Groupage units can be connected together to draw light on the ceiling." Ernesto GismondiCeiling lamp available as a standalone element or in multiple modular units. A single power source allows to feed multiple elements via mains connection, ensuring a broad variety of installation options. Available in two sizes and colours. The highly reflecting white painted steel reflector produces a comfortable ambient light.