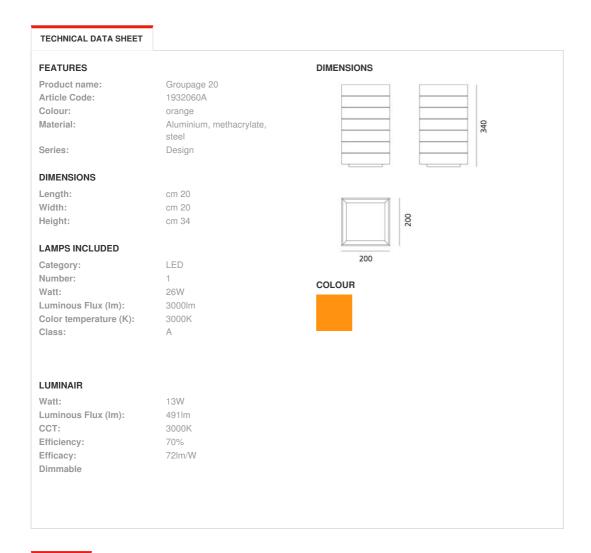

#### **MATERIALS:**

Aluminium, methacrylate, steel

Light emission

Dimmable

ACCESSORIES

NO IMAGE GROUPAGE connection kit 1937010A