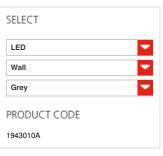

## **Florensis Wall grey**

#### TECHNICAL DATA SHEET

| FEATURES                                                                                                                                                                                                                                                                                                                                                                                                                                                                                                                                                                                                                                                                                                                                                                                                                                                                                                                                                                                                                                                                                                                                                                                                                                                                                                                                                                                                                                                                                                                                                                                                                                                                                                                                                                                                                                                                                                                                                                                                                                                                                                                      |                | DIMENSIONS |
|-------------------------------------------------------------------------------------------------------------------------------------------------------------------------------------------------------------------------------------------------------------------------------------------------------------------------------------------------------------------------------------------------------------------------------------------------------------------------------------------------------------------------------------------------------------------------------------------------------------------------------------------------------------------------------------------------------------------------------------------------------------------------------------------------------------------------------------------------------------------------------------------------------------------------------------------------------------------------------------------------------------------------------------------------------------------------------------------------------------------------------------------------------------------------------------------------------------------------------------------------------------------------------------------------------------------------------------------------------------------------------------------------------------------------------------------------------------------------------------------------------------------------------------------------------------------------------------------------------------------------------------------------------------------------------------------------------------------------------------------------------------------------------------------------------------------------------------------------------------------------------------------------------------------------------------------------------------------------------------------------------------------------------------------------------------------------------------------------------------------------------|----------------|------------|
| Product name:                                                                                                                                                                                                                                                                                                                                                                                                                                                                                                                                                                                                                                                                                                                                                                                                                                                                                                                                                                                                                                                                                                                                                                                                                                                                                                                                                                                                                                                                                                                                                                                                                                                                                                                                                                                                                                                                                                                                                                                                                                                                                                                 | Florensis Wall |            |
|                                                                                                                                                                                                                                                                                                                                                                                                                                                                                                                                                                                                                                                                                                                                                                                                                                                                                                                                                                                                                                                                                                                                                                                                                                                                                                                                                                                                                                                                                                                                                                                                                                                                                                                                                                                                                                                                                                                                                                                                                                                                                                                               | grey           |            |
| Article Code:                                                                                                                                                                                                                                                                                                                                                                                                                                                                                                                                                                                                                                                                                                                                                                                                                                                                                                                                                                                                                                                                                                                                                                                                                                                                                                                                                                                                                                                                                                                                                                                                                                                                                                                                                                                                                                                                                                                                                                                                                                                                                                                 | 1943010A       | 188        |
| Colour:                                                                                                                                                                                                                                                                                                                                                                                                                                                                                                                                                                                                                                                                                                                                                                                                                                                                                                                                                                                                                                                                                                                                                                                                                                                                                                                                                                                                                                                                                                                                                                                                                                                                                                                                                                                                                                                                                                                                                                                                                                                                                                                       | Grey           |            |
| Material:                                                                                                                                                                                                                                                                                                                                                                                                                                                                                                                                                                                                                                                                                                                                                                                                                                                                                                                                                                                                                                                                                                                                                                                                                                                                                                                                                                                                                                                                                                                                                                                                                                                                                                                                                                                                                                                                                                                                                                                                                                                                                                                     | Aluminium      |            |
| Series:                                                                                                                                                                                                                                                                                                                                                                                                                                                                                                                                                                                                                                                                                                                                                                                                                                                                                                                                                                                                                                                                                                                                                                                                                                                                                                                                                                                                                                                                                                                                                                                                                                                                                                                                                                                                                                                                                                                                                                                                                                                                                                                       | Design         |            |
| Environment:                                                                                                                                                                                                                                                                                                                                                                                                                                                                                                                                                                                                                                                                                                                                                                                                                                                                                                                                                                                                                                                                                                                                                                                                                                                                                                                                                                                                                                                                                                                                                                                                                                                                                                                                                                                                                                                                                                                                                                                                                                                                                                                  | Indoor         | 516        |
| OPTICS                                                                                                                                                                                                                                                                                                                                                                                                                                                                                                                                                                                                                                                                                                                                                                                                                                                                                                                                                                                                                                                                                                                                                                                                                                                                                                                                                                                                                                                                                                                                                                                                                                                                                                                                                                                                                                                                                                                                                                                                                                                                                                                        |                |            |
| Emission:                                                                                                                                                                                                                                                                                                                                                                                                                                                                                                                                                                                                                                                                                                                                                                                                                                                                                                                                                                                                                                                                                                                                                                                                                                                                                                                                                                                                                                                                                                                                                                                                                                                                                                                                                                                                                                                                                                                                                                                                                                                                                                                     | Diffused light |            |
| DIMENSIONS                                                                                                                                                                                                                                                                                                                                                                                                                                                                                                                                                                                                                                                                                                                                                                                                                                                                                                                                                                                                                                                                                                                                                                                                                                                                                                                                                                                                                                                                                                                                                                                                                                                                                                                                                                                                                                                                                                                                                                                                                                                                                                                    |                |            |
| Length:                                                                                                                                                                                                                                                                                                                                                                                                                                                                                                                                                                                                                                                                                                                                                                                                                                                                                                                                                                                                                                                                                                                                                                                                                                                                                                                                                                                                                                                                                                                                                                                                                                                                                                                                                                                                                                                                                                                                                                                                                                                                                                                       | cm 18.8        | COLOUR     |
| Width:                                                                                                                                                                                                                                                                                                                                                                                                                                                                                                                                                                                                                                                                                                                                                                                                                                                                                                                                                                                                                                                                                                                                                                                                                                                                                                                                                                                                                                                                                                                                                                                                                                                                                                                                                                                                                                                                                                                                                                                                                                                                                                                        | cm 21.6        |            |
| Height:                                                                                                                                                                                                                                                                                                                                                                                                                                                                                                                                                                                                                                                                                                                                                                                                                                                                                                                                                                                                                                                                                                                                                                                                                                                                                                                                                                                                                                                                                                                                                                                                                                                                                                                                                                                                                                                                                                                                                                                                                                                                                                                       | cm 12.9        |            |
| Impact Resistance:                                                                                                                                                                                                                                                                                                                                                                                                                                                                                                                                                                                                                                                                                                                                                                                                                                                                                                                                                                                                                                                                                                                                                                                                                                                                                                                                                                                                                                                                                                                                                                                                                                                                                                                                                                                                                                                                                                                                                                                                                                                                                                            | N/D            |            |
| Glow Wire Test:                                                                                                                                                                                                                                                                                                                                                                                                                                                                                                                                                                                                                                                                                                                                                                                                                                                                                                                                                                                                                                                                                                                                                                                                                                                                                                                                                                                                                                                                                                                                                                                                                                                                                                                                                                                                                                                                                                                                                                                                                                                                                                               | 650°C<br>°     |            |
| LAMPS INCLUDED                                                                                                                                                                                                                                                                                                                                                                                                                                                                                                                                                                                                                                                                                                                                                                                                                                                                                                                                                                                                                                                                                                                                                                                                                                                                                                                                                                                                                                                                                                                                                                                                                                                                                                                                                                                                                                                                                                                                                                                                                                                                                                                |                |            |
| Category:                                                                                                                                                                                                                                                                                                                                                                                                                                                                                                                                                                                                                                                                                                                                                                                                                                                                                                                                                                                                                                                                                                                                                                                                                                                                                                                                                                                                                                                                                                                                                                                                                                                                                                                                                                                                                                                                                                                                                                                                                                                                                                                     | LED            |            |
| Number:                                                                                                                                                                                                                                                                                                                                                                                                                                                                                                                                                                                                                                                                                                                                                                                                                                                                                                                                                                                                                                                                                                                                                                                                                                                                                                                                                                                                                                                                                                                                                                                                                                                                                                                                                                                                                                                                                                                                                                                                                                                                                                                       | 1              |            |
| Watt:                                                                                                                                                                                                                                                                                                                                                                                                                                                                                                                                                                                                                                                                                                                                                                                                                                                                                                                                                                                                                                                                                                                                                                                                                                                                                                                                                                                                                                                                                                                                                                                                                                                                                                                                                                                                                                                                                                                                                                                                                                                                                                                         | 25W            |            |
| Luminous Flux (Im):                                                                                                                                                                                                                                                                                                                                                                                                                                                                                                                                                                                                                                                                                                                                                                                                                                                                                                                                                                                                                                                                                                                                                                                                                                                                                                                                                                                                                                                                                                                                                                                                                                                                                                                                                                                                                                                                                                                                                                                                                                                                                                           | 2233lm         |            |
| Color temperature (K):                                                                                                                                                                                                                                                                                                                                                                                                                                                                                                                                                                                                                                                                                                                                                                                                                                                                                                                                                                                                                                                                                                                                                                                                                                                                                                                                                                                                                                                                                                                                                                                                                                                                                                                                                                                                                                                                                                                                                                                                                                                                                                        | 3000K          |            |
| Class:                                                                                                                                                                                                                                                                                                                                                                                                                                                                                                                                                                                                                                                                                                                                                                                                                                                                                                                                                                                                                                                                                                                                                                                                                                                                                                                                                                                                                                                                                                                                                                                                                                                                                                                                                                                                                                                                                                                                                                                                                                                                                                                        | A              |            |
| LUMINAIR                                                                                                                                                                                                                                                                                                                                                                                                                                                                                                                                                                                                                                                                                                                                                                                                                                                                                                                                                                                                                                                                                                                                                                                                                                                                                                                                                                                                                                                                                                                                                                                                                                                                                                                                                                                                                                                                                                                                                                                                                                                                                                                      |                |            |
|                                                                                                                                                                                                                                                                                                                                                                                                                                                                                                                                                                                                                                                                                                                                                                                                                                                                                                                                                                                                                                                                                                                                                                                                                                                                                                                                                                                                                                                                                                                                                                                                                                                                                                                                                                                                                                                                                                                                                                                                                                                                                                                               | 0011/          |            |
| Watt:                                                                                                                                                                                                                                                                                                                                                                                                                                                                                                                                                                                                                                                                                                                                                                                                                                                                                                                                                                                                                                                                                                                                                                                                                                                                                                                                                                                                                                                                                                                                                                                                                                                                                                                                                                                                                                                                                                                                                                                                                                                                                                                         | 28W            |            |
| Luminous Flux (Im):<br>CCT:                                                                                                                                                                                                                                                                                                                                                                                                                                                                                                                                                                                                                                                                                                                                                                                                                                                                                                                                                                                                                                                                                                                                                                                                                                                                                                                                                                                                                                                                                                                                                                                                                                                                                                                                                                                                                                                                                                                                                                                                                                                                                                   | 1838lm         |            |
|                                                                                                                                                                                                                                                                                                                                                                                                                                                                                                                                                                                                                                                                                                                                                                                                                                                                                                                                                                                                                                                                                                                                                                                                                                                                                                                                                                                                                                                                                                                                                                                                                                                                                                                                                                                                                                                                                                                                                                                                                                                                                                                               | 3000K<br>82%   |            |
| This is a structure of the structure of | 0/10           |            |
| Efficiency:<br>Efficacy:                                                                                                                                                                                                                                                                                                                                                                                                                                                                                                                                                                                                                                                                                                                                                                                                                                                                                                                                                                                                                                                                                                                                                                                                                                                                                                                                                                                                                                                                                                                                                                                                                                                                                                                                                                                                                                                                                                                                                                                                                                                                                                      | 66lm/W         |            |