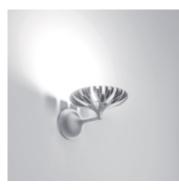

## **Florensis Wall grey**

### DESCRIPTION:

The head of the lamp, obtained through a highly innovative process, has both an aesthetic and a technological function. Lovegrove's organic design translates the requirements of the LED technology into a floral shape that diffuses indirect light and interacts with air to promote heat dissipation.Florensis comes in the dimmable floor and wall versions.