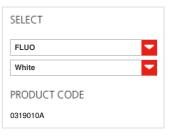

#### **FEATURES**

Product name: Float suspension - circolare

Article Code: 0319010A White Colour:

Material: Aluminium, methacrylate,

polycarbonate

Series: Design Environment:

Hospitality Hotel, Office

OPTICS