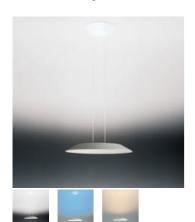

# Float suspension - circolare

### **DESCRIPTION:**

Base and body in painted aluminium; opaline methacrylate lower diffuser and upper diffuser from transparent polycarbonate. The suspension version is provided with four suspension cables which are both electrical and mechanical support cables.

Lamp included - 3000°K. Available in circular or linear versions. Application of a coloured filter, blue or topaz, to the indirect light emission (Float circolare and Float lineare monotubo only).

#### Light emission