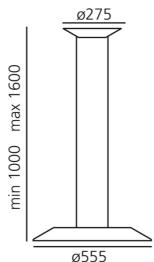

## DIMENSIONS

Height: cm 100 Diameter: cm 55.5 Base Diameter: cm 27.5 Max Height from ceiling: cm 160 Impact Resistance: N/D 650°C Glow Wire Test:

# **DIMENSIONS**