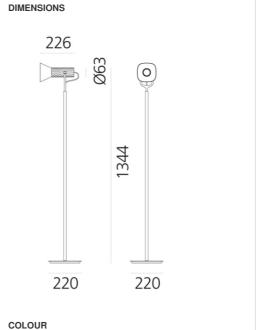

Light emission

Product name: Fiamma Reading Floor -

Black

Article Code: 1984020A Colour: Black

Material: Polycarbonate, aluminum,

steel Design

DIMENSIONS

Series:

**FEATURES** 

 Length:
 cm 12.7

 Width:
 cm 22.6

 Height:
 cm 134

 Base Length:
 cm 22

 Base Width:
 cm 22

 Glow Wire Test:
 850 °