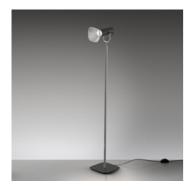

# Fiamma Reading Floor - Black

#### **DESCRIPTION:**

"Modular and adjustable, Fiamma works with a LED source base and a set of accessories to meet the different needs of lighting in hotels: bedside lamp, floor lamp, wall lamp, suspension light. The look is willing to be « domestic », to feel like being at home, in order to reinforce the cosines of the object." Fiamma is a systemic lighting element designed to respond to the needs of the contract sector, yet well suited also for everyday living environments. An anodized aluminium cylinder with a specific texture — a perfect combination of look and functionality — is the true luminous engine of the system. The light emitted by the LED source is cleverly controlled by a transparent diffuser, designed with an anti-reflex texture, to ensure visual comfort in all usage conditions. Different supports can be assembled on it, all made of carefully processed aluminium, to obtain a variety of versions — suspension, ceiling, reading, table.