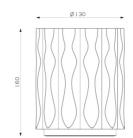

#### TECHNICAL DATA SHEET

Product name: Fiamma 15 Floor -

Black

Article Code: 1987020A Colour: Black Material: aluminum Series: Design

DIMENSIONS

**FEATURES** 

Height: cm 16 Diameter: cm 13

LAMPS INCLUDED

## DIMENSIONS

COLOUR