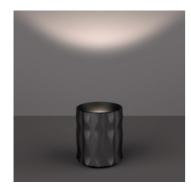

# Fiamma 15 Floor - Black

### **DESCRIPTION:**

"Modular and adjustable, Fiamma works with a LED source base and a set of accessories to meet the different needs of lighting in hotels: bedside lamp, floor lamp, wall lamp, suspension light. The look is willing to be « domestic », to feel like being at home, in order to reinforce the cosines of the object." Fiamma is a systemic lighting element designed to respond to the needs of the contract sector, yet well suited also for everyday living environments. An anodized aluminium cylinder with a specific texture - a perfect combination of look and functionality - is the true luminous engine of the system. The light emitted by the LED source is cleverly controlled by a transparent diffuser, designed with an anti-reflex texture, to ensure visual comfort in all usage conditions. Different supports can be assembled on it, all made of carefully processed aluminium, to obtain a variety of versions suspension, ceiling, reading, table.