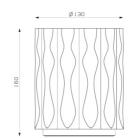

### TECHNICAL DATA SHEET

Product name: Fiamma 15 Floor -

Grey 1987010A Grey

Material: aluminum Series: Design

DIMENSIONS

**FEATURES** 

Article Code: Colour:

Height: cm 16 Diameter: cm 13

### DIMENSIONS

COLOUR