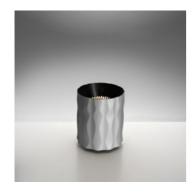

#### MATERIALS:

aluminum

#### **DESCRIPTION:**

"Modular and adjustable, Fiamma works with a LED source base and a set of accessories to meet the different needs of lighting in hotels: bedside lamp, floor lamp, wall lamp, suspension light. The look is willing to be « domestic », to feel like being at home, in order to reinforce the cosines of the object." Fiamma is a systemic lighting element designed to respond to the needs of the contract sector, yet well suited also for everyday living environments. An anodized aluminium cylinder with a specific texture - a perfect combination of look and functionality - is the true luminous engine of the system. The light emitted by the LED source is cleverly controlled by a transparent diffuser, designed with an anti-reflex texture, to ensure visual comfort in all usage conditions. Different supports can be assembled on it, all made of carefully processed aluminium, to obtain a variety of versions suspension, ceiling, reading, table.

### TECHNICAL DATA SHEET

Product name: Fiamma 15 Floor -

Grey 1987010A Grey

Material: aluminum Series: Design

DIMENSIONS

**FEATURES** 

Article Code: Colour:

Height: cm 16 Diameter: cm 13