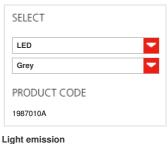

### TECHNICAL DATA SHEET

Product name: Fiamma 15 Floor -

Grey 1987010A Grey

Material: aluminum Series: Design

DIMENSIONS

**FEATURES** 

Article Code: Colour:

Height: cm 16 Diameter: cm 13

LAMPS INCLUDED

Category: LED COB Number: Watt: 14W Luminous Flux (Im): 3200lm Color temperature (K): 3000K Class:

LUMINAIR

Watt: 14W Luminous Flux (Im): 1321lm 3000K CCT: CRI: 90

Dimmer Dimmable