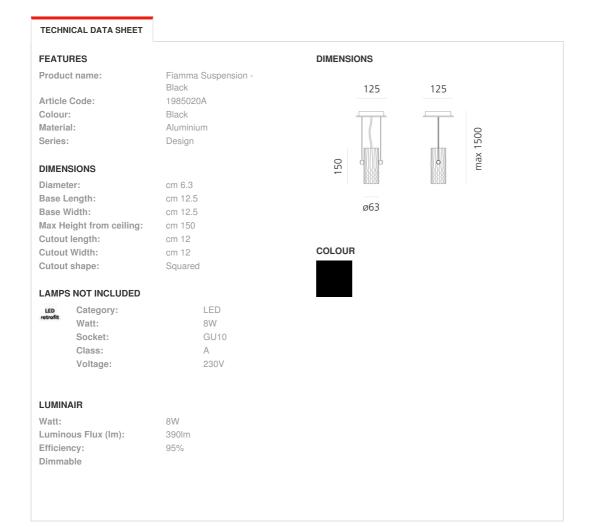

suspension light. The look is willing to be « domestic », to feel like being at home, in order to reinforce the cosiness of the object." Fiamma is a systemic lighting element designed to respond to the needs of the contract sector, yet well suited also for everyday living environments. An anodized aluminium cylinder with a specific texture – a perfect combination of look and functionality – is the true luminous engine of the system. The light emitted by the LED source is cleverly controlled by a transparent diffuser, designed with an anti-reflex texture, to ensure visual comfort in all usage conditions. Different supports can be assembled on it, all made of carefully processed aluminium, to obtain a variety of versions – suspension, ceiling, reading, table.



Light emission



Dimmable