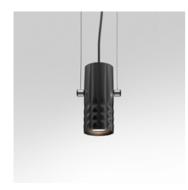

# Fiamma Suspension - Black

### **DESCRIPTION:**

"Modular and adjustable, Fiamma works with a LED source base and a set of accessories to meet the different needs of lighting in hotels: bedside lamp, floor lamp, wall lamp, suspension light. The look is willing to be « domestic », to feel like being at home, in order to reinforce the cosiness of the object." Fiamma is a systemic lighting element designed to respond to the needs of the contract sector, yet well suited also for everyday living environments. An anodized aluminium cylinder with a specific texture – a perfect combination of look and functionality – is the true luminous engine of the system. The light emitted by the LED source is cleverly controlled by a transparent diffuser, designed with an anti-reflex texture, to ensure visual comfort in all usage conditions. Different supports can be assembled on it, all made of carefully processed aluminium, to obtain a variety of versions – suspension, ceiling, reading, table.