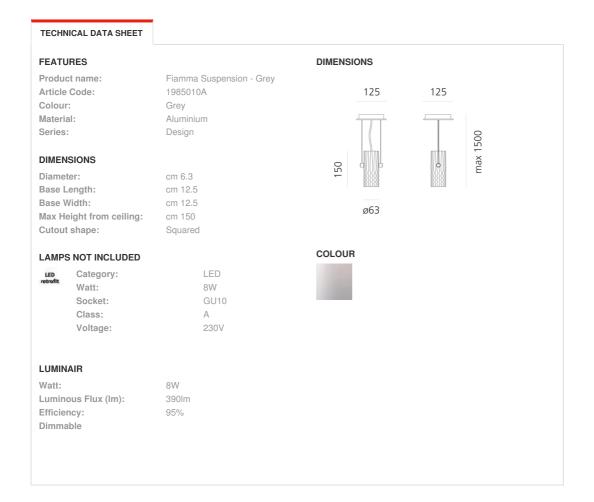

p, suspension light. The look is willing to be « domestic », to feel like being at home, in order to reinforce the cosiness of the object." Fiamma is a systemic lighting element designed to respond to the needs of the contract sector, yet well suited also for everyday living environments.An anodized aluminium cylinder with a specific texture — a perfect combination of look and functionality — is the true luminous engine of the system. The light emitted by the LED source is cleverly controlled by a transparent diffuser, designed with an anti-reflex texture, to ensure visual comfort in all usage conditions.Different supports can be assembled on it, all made of carefully processed aluminium, to obtain a variety of versions — suspension, ceiling, reading, table.



Light emission



Dimmable