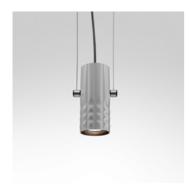

# Fiamma Suspension - Grey

### **DESCRIPTION:**

"Modular and adjustable, Fiamma works with a LED source base and a set of accessories to meet the different needs of lighting in hotels: bedside lamp, floor lamp, wall lamp, suspension light. The look is willing to be « domestic », to feel like being at home, in order to reinforce the cosiness of the object." Fiamma is a systemic lighting element designed to respond to the needs of the contract sector, yet well suited also for everyday living environments.An anodized aluminium cylinder with a specific texture — a perfect combination of look and functionality — is the true luminous engine of the system. The light emitted by the LED source is cleverly controlled by a transparent diffuser, designed with an anti-reflex texture, to ensure visual comfort in all usage conditions.Different supports can be assembled on it, all made of carefully processed aluminium, to obtain a variety of versions — suspension, ceiling, reading, table.