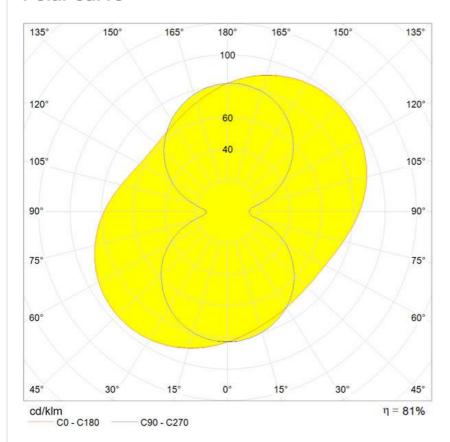

ing plastic material.



#### Light emission



#### Dimmable

#### TECHNICAL DATA SHEET

**FEATURES** 

Product name:

Empirico System Suspension

1653010A

Article Code: Colour:

White

Material: Series: Technopolymer, aluminum Design

Environment:

Area contract: Private Residence

OPTICS

Emission:

Diffused

Indoor

DIMENSIONS

 Width:
 cm 37

 Height:
 cm 39.4

 Impact Resistance:
 N/D

 Glow Wire Test:
 750°C

## LAMPS INCLUDED

 Category:
 FLUO

 Number:
 2

 Lbs:
 T5

 Watt:
 35W

 Socket:
 G5

 Luminous Flux (Im):
 3300lm

 Colour temperature (K):
 4000K

### LUMINAIR

Power Supply: Electronic Integrated

 Watt:
 70W

 Voltage:
 220-240V

 Luminous Flux (lm):
 6600lm

 CCT:
 3000K

Dimmable

NO IMAGE AVAILABLE

EMPIRICO SOSPENS.SYSTEM KIT ALIM. 1655010A

DIAGRAMS

# Polar curve



# Cartesian diagram