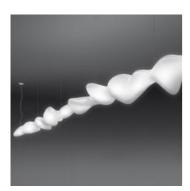

# **Empirico System Suspension**

#### **DESCRIPTION:**

Modular suspension system. Single elements could be joined to create a system with different possible configurations. Materials: structure in painted aluminium, diffuser in rotationally moulded polyethylene, opal glossy finish. Carter in injection molding plastic material.