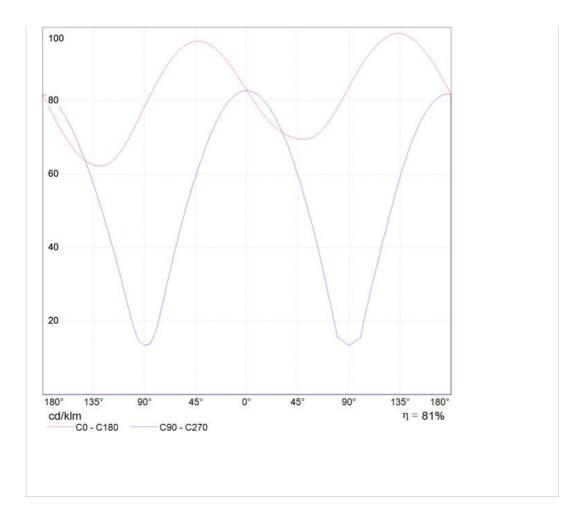

#### Light emission



#### Dimmable

#### TECHNICAL DATA SHEET

**FEATURES** 

Product name:

Empirico System Suspension

1653010A

Article Code: Colour:

White

Material: Series: Technopolymer, aluminum Design

Environment:

Area contract: Private Residence

OPTICS

Emission:

Diffused

Indoor

DIMENSIONS

 Width:
 cm 37

 Height:
 cm 39.4

 Impact Resistance:
 N/D

 Glow Wire Test:
 750°C

## LAMPS INCLUDED

 Category:
 FLUO

 Number:
 2

 Lbs:
 T5

 Watt:
 35W

 Socket:
 G5

 Luminous Flux (Im):
 3300lm

 Colour temperature (K):
 4000K

### LUMINAIR

Power Supply: Electronic Integrated

 Watt:
 70W

 Voltage:
 220-240V

 Luminous Flux (lm):
 6600lm

 CCT:
 3000K

Dimmable

NO IMAGE AVAILABLE

EMPIRICO SOSPENS.SYSTEM KIT ALIM. 1655010A

DIAGRAMS

# Polar curve



# Cartesian diagram