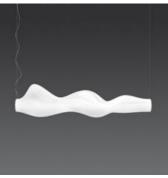

### **DESCRIPTION:**

Suspension lamp. Materials: structure in painted aluminium, diffuser in rotationally moulded polyethylene, opal glossy finish.

Single elements could be joined to create a system with different possible configurations.

### **Empirico Suspension**