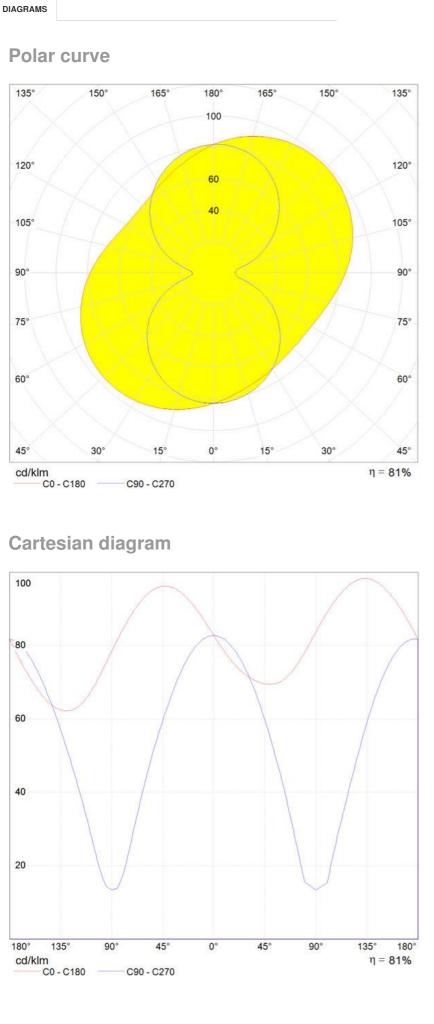

#### DIMENSIONS

OPTICS

Emission:

Length: Width: Height: Impact Resistance: Glow Wire Test: