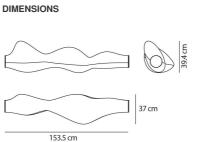

# Diffused

cm 153

cm 37

N/D

750°C

cm 39.4

#### DIMENSIONS

OPTICS

Emission:

Length: Width: Height: Impact Resistance: Glow Wire Test: