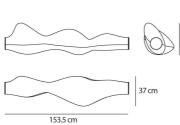

# Diffused

cm 153

cm 37

N/D

750°C

cm 39.4

#### DIMENSIONS

OPTICS

Emission:

Length: Width: Height: Impact Resistance: Glow Wire Test: