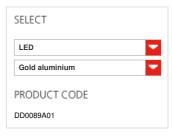

#### TECHNICAL DATA SHEET

FEATURES

Article Code:

Product name:

Eclittica 50 - Gold aluminium DD0089A01

Colour: Gold aluminium
Material: Aluminium
Series: Design
Environment: Indoor

DIMENSIONS

Diameter: cm 50