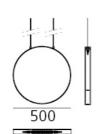

#### TECHNICAL DATA SHEET

FEATURES

Article Code:

Product name:

Eclittica 50 - Gold aluminium DD0089A01

Colour: Gold aluminium
Material: Aluminium
Series: Design
Environment: Indoor

DIMENSIONS

Diameter: cm 50

#### DIMENSIONS