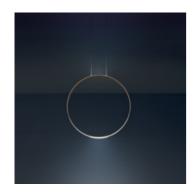

## Eclittica 50 - Gold aluminium

#### **DESCRIPTION:**

Eclittica is an avant-garde lighting systems product line, whose look is striking yet subtle. It is based on advanced LED technology that guarantees performance stability, controlled light and new perceptual qualities. The intrinsic features of this product are dictated by production optimization and optical choices. They become distinctive aesthetics traits, revealing the innovative technological quality applied, the careful attention given to detail, and the thoroughness of the project.

Light emission

#### TECHNICAL DATA SHEET

FEATURES

Article Code:

Product name:

Eclittica 50 - Gold aluminium DD0089A01

Colour: Gold aluminium
Material: Aluminium
Series: Design
Environment: Indoor

DIMENSIONS

Diameter: cm 50