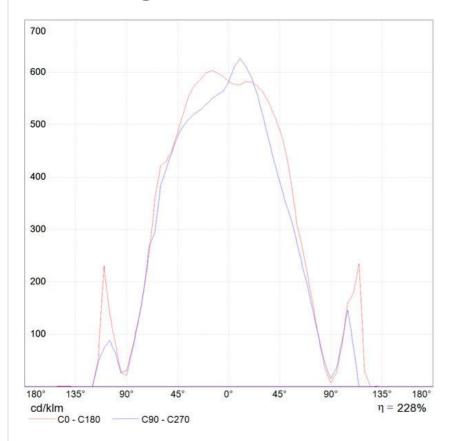

ng units; die-cast aluminium reflector.



### Light emission





#### Dimmable

### TECHNICAL DATA SHEET

### **FEATURES**

Product name: Droplet Suspension Led

Article Code: 1475110A

Colour: Polished chrome /

Aluminium

Material:Aluminium, steelSeries:Design, Hydro

Environment: Indoor

### OPTICS

Emission: Indirect

### DIMENSIONS

LAMPS INCLUDED

Height:cm 50Diameter:cm 110Max Height from ceiling:cm 200Impact Resistance:N/DGlow Wire Test: $650^{\circ}$ 

### DIMENSIONS



### C

 Category:
 LED COB

 Number:
 3

 Watt:
 29W

 Luminous Flux (lm):
 4230lm

 Color temperature (K):
 3000K

### COLOUR



### LUMINAIR

LED

 Watt:
 3x29W

 Voltage:
 220V-240V

 Luminous Flux (Im):
 2820Im

 CCT:
 3000K

 CRI:
 95

Dimmable

Dimmable Typology: Push

# Polar curve



# Cartesian diagram