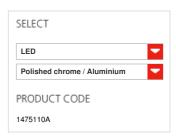

### **FEATURES**

Product name: Droplet Suspension Led

Article Code: 1475110A

Colour: Polished chrome /

Aluminium

Material:Aluminium, steelSeries:Design, Hydro

Environment: Indoor