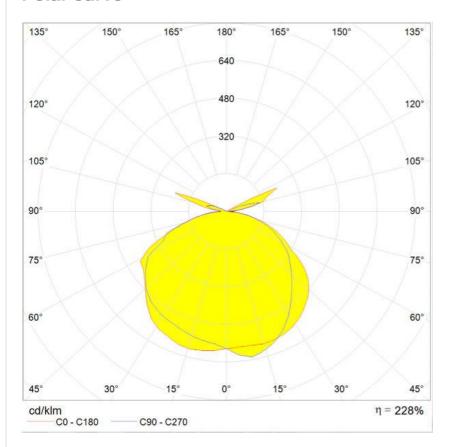

e-cast aluminium lighting units; die-cast aluminium reflector.



### Light emission





#### Dimmable

### TECHNICAL DATA SHEET

### **FEATURES**

Product name: Droplet Suspension Led

Article Code: 1475110A

Colour: Polished chrome /

Aluminium

Material:Aluminium, steelSeries:Design, Hydro

Environment: Indoor

### OPTICS

Emission: Indirect

### DIMENSIONS

LAMPS INCLUDED

Height:cm 50Diameter:cm 110Max Height from ceiling:cm 200Impact Resistance:N/DGlow Wire Test: $650^{\circ}$ 

### DIMENSIONS



### C

 Category:
 LED COB

 Number:
 3

 Watt:
 29W

 Luminous Flux (lm):
 4230lm

 Color temperature (K):
 3000K

### COLOUR



### LUMINAIR

LED

 Watt:
 3x29W

 Voltage:
 220V-240V

 Luminous Flux (Im):
 2820Im

 CCT:
 3000K

 CRI:
 95

Dimmable

Dimmable Typology: Push

# Polar curve



# Cartesian diagram