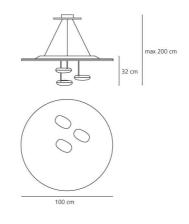

### DIMENSIONS

LAMPS INCLUDED

Height:cm 50Diameter:cm 110Max Height from ceiling:cm 200Impact Resistance:N/DGlow Wire Test: $650^{\circ}$ 

### DIMENSIONS