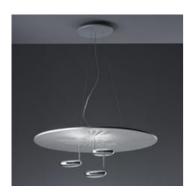

### **DESCRIPTION:**

Lamp available in suspension and ceiling versions. "Droplet is a ceiling light that appears as a pool of liquid aluminium reflecting two light pebbles. It has been generated totally by digital means and freezes in time the act of ripples that cross each other to define reflective zones and acting as a form of liquid dichroic." Materials: die-cast aluminium lighting units; die-cast aluminium reflector.