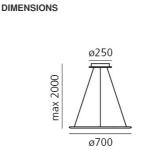

#### DIMENSIONS

Diameter:cm 70Base Diameter:cm 25Max Height from ceiling:cm 165