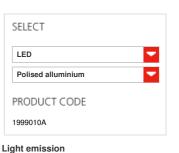

#### FEATURES

Product name: Article Code: Colour: Material: Series: Environment:

LED 1 38W 5418lm 3000K A

Discovery Suspension 1999010A Polised alluminium Technopolymer, aluminium Design Indoor