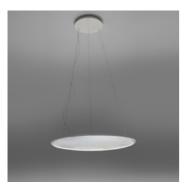

# **Discovery Suspension**

## DESCRIPTION:

A family of appliances based on a minimal geometry: the project focuses on technology and on the quality of light on the clear emitting

surface. Discovery is an unprecedented development of a well-known optical principle, obtained through the technological know how and deep knowledge of light of Artemide, which are conveyed through the controlled interaction with matter and a focus on its yield and perceptive qualities. An ultra-light rounded aluminium rim hosts to a LED strip injecting light into a clear PMMA surface, processed for the purpose. It is a non-intrusive element that, utterly absent and immaterial, becomes perceptible when switched on, thanks to the light outlining its central emitting surface. Almost by magic, the inside changes from clear to full of light, absence turns into a perfect diffusing emitting surface. Direct and indirect emission produces an embracing and uniform light and ensuring perfect visual comfort.