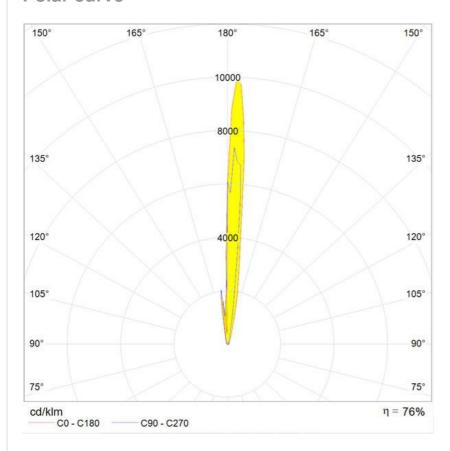

ode: 1504010A Colour: Transparent Material: Methacrylate,

steel

Series: Design **Environment:** Indoor

Private Residence Area contract:

**OPTICS** 

Emission: Diffused

DIMENSIONS

Width: cm 38 Height: cm 192 Base Diameter: cm 22 Impact Resistance: N/D Glow Wire Test: N/D °

## DIMENSIONS

COLOUR



38 cm

### LAMPS NOT INCLUDED

HALO Category: Number: Lbs: QR111 Watt: 100W Socket: G53 HMGS/UB Type: Luminous Flux (Im): 1013lm Colour Rendering: 100 Colour temperature (K): 3000K

3000h

### ALTERNATIVE LAMPS



Duration (h):

Category: LED 15W Watt: Luminous Flux (Im): 1200lm Socket: G53 Class:

### LUMINAIR

 Watt:
 100W

 Voltage:
 220V-240V

 Luminous Flux (Im):
 977lm

 CCT:
 3000K

### AWARDS

2010 - Good Design Award The Chicago Athenaeum Chicago (US)

### DIAGRAMS

# Polar curve



# Cartesian diagram