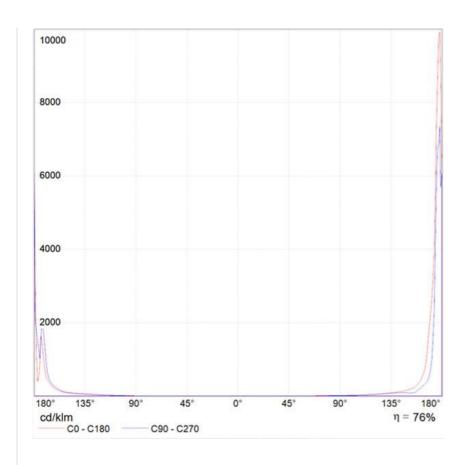

ransparent Material: Methacrylate,

steel

Series: Design **Environment:** Indoor

Private Residence Area contract:

**OPTICS** 

Emission: Diffused

DIMENSIONS

Width: cm 38 Height: cm 192 Base Diameter: cm 22 Impact Resistance: N/D Glow Wire Test: N/D °

## DIMENSIONS

COLOUR



38 cm

### LAMPS NOT INCLUDED

HALO Category: Number: Lbs: QR111 Watt: 100W Socket: G53 HMGS/UB Type: Luminous Flux (Im): 1013lm Colour Rendering: 100 Colour temperature (K): 3000K

3000h

### ALTERNATIVE LAMPS



Duration (h):

Category: LED 15W Watt: Luminous Flux (Im): 1200lm Socket: G53 Class:

### LUMINAIR

 Watt:
 100W

 Voltage:
 220V-240V

 Luminous Flux (Im):
 977lm

 CCT:
 3000K

### AWARDS

2010 - Good Design Award The Chicago Athenaeum Chicago (US)

### DIAGRAMS

# Polar curve



# Cartesian diagram