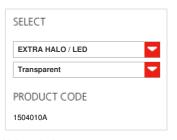

### TECHNICAL DATA SHEET

**FEATURES** 

Product name: Cosmic Leaf Floor Article Code: 1504010A Colour: Transparent Material: Methacrylate,

steel

Series: Design **Environment:** Indoor

Private Residence Area contract: