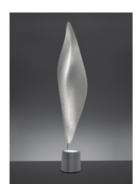

### **Cosmic Leaf Floor**

### **DESCRIPTION:**

"It appears as a digital leaf from another World , embedded with scales like a reptile or an insect which gather light and shadow on its body to seduce a mate." Available with halogen or metal halide source. Materials: chromed steel structure; body lamp-diffuser in transparent methacrylate with texture; painted metal lighting unit.

### **MATERIALS:**

Methacrylate, steel