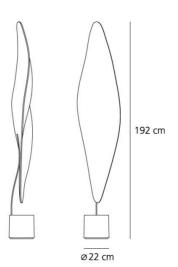

**OPTICS** 

Emission: Diffused

DIMENSIONS

Width: cm 38 Height: cm 192 Base Diameter: cm 22 Impact Resistance: N/D Glow Wire Test: N/D °

## DIMENSIONS

COLOUR

38 cm