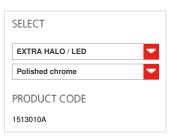

#### **FEATURES**

Product name: Cosmic Angel Suspension

Article Code: 1513010A Colour: Polished chrome Material: Die-cast aluminium. thermoplastic

Series: Design, Hydro **Environment:** Indoor