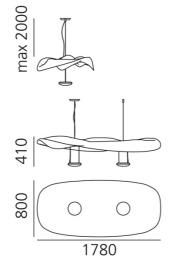

#### **DIMENSIONS**

Length: cm 178 Width: cm 80 Height: cm 60 Max Height from ceiling: cm 200 Impact Resistance: N/D Glow Wire Test: N/D °

#### DIMENSIONS