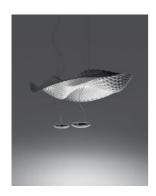

# **Cosmic Angel Suspension**

#### **DESCRIPTION:**

"My concept way to freeze a moment that seemed to be created by air rolling over a thin sheet, achieving a very natural flow and rhythm in the lightweight sculptural skin. Ultimately it appears to be suspended in anti gravity on a cushion of air....like the cosmos in the complex forms and geometries that seem to defy explanation and create a sense of infinity." Materials: body lamp-reflector made of thermoplastic material; die-cast aluminium lighting units.