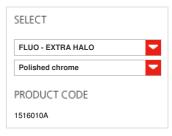

#### **FEATURES**

Product name: Cosmic Angel Ceiling

Article Code: 1516010A Colour: Polished chrome Material: ABS, aluminium Design, Hydro Series: Environment: Indoor

**OPTICS** 

Emission: Indirect

**DIMENSIONS** 