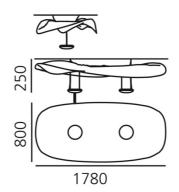

#### **FEATURES**

Product name: Cosmic Angel Ceiling

Article Code: 1516010A Colour: Polished chrome Material: ABS, aluminium Design, Hydro Series: Environment: Indoor

**OPTICS** 

Emission: Indirect

**DIMENSIONS** 

Length: cm 178 Width: cm 80 Height: cm 64 Impact Resistance: N/D Glow Wire Test: N/D °

#### DIMENSIONS