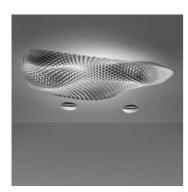

# **Cosmic Angel Ceiling**

#### **DESCRIPTION:**

"My concept way to freeze a moment that seemed to be created by air rolling over a thin sheet, achieving a very natural flow and rhythm in the lightweight sculptural skin. Ultimately it appears to be suspended in anti gravity on a cushion of air....like the cosmos in the complex forms and geometries that seem to defy explanation and create a sense of infinity.' Materials: body lamp - reflector made of thermoplastic material; die-cast aluminium lighting units; upper diffuser in opal methacrylate.