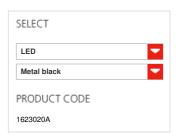

#### TECHNICAL DATA SHEET

**FEATURES** Product name: Copernico suspension -

Black

Article Code: 1623020A Metal black Colour: Material: Anodized aluminium

Design Series: **Environment:** Indoor

OPTICS

Emission: Diffused.direct.indirect