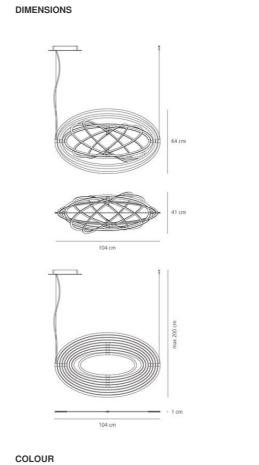

#### **DIMENSIONS**

Length: cm 104 Width: cm 41 Height: cm 64 Max Height from ceiling: cm 200 Rotation: 360 Impact Resistance: N/D Glow Wire Test: N/A °