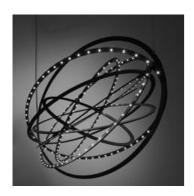

# Copernico suspension - Black

#### **DESCRIPTION:**

Suspension lamp, coordinated with the wall lamp model. Nine concentric mobile ellipses obtained from a single aluminium plate support a circuit of 384 white Leds; the ellipses rotate independently on two different axes, enabling the light emission to be directed and numerous spatial configurations to be obtained at the same time. When the device is closed it is completely flat.