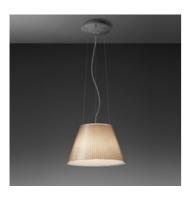

# **Choose Suspension - Parchment**

# DESCRIPTION:

Extending the range of the Choose collection. It is a lighting fixture with a transparent antistatic polycarbonate diffuser embellished with vertical internal slits, which allows a better light diffusion. The diffuser can be covered by parchment paper. Extremely versatile it integrates and disappears in the space.