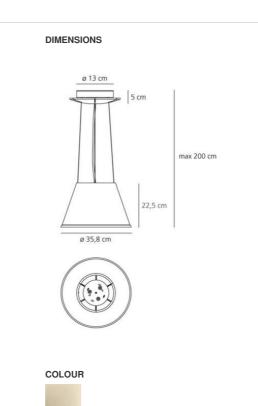

#### DIMENSIONS

Diameter: Base Diameter: Max Height from ceiling: Impact Resistance: Glow Wire Test:

## Choose Suspension -Parchment 1123020A Transparent + Natural Parchment Paper Design Indoor Hospitality Hotel

Direct Spot

cm 35.8

cm 13

cm 200

N/D

750 °