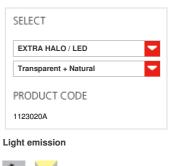

### FEATURES

Product name:

Article Code: Colour: Material: Series: Environment: Area contract:

## Choose Suspension -Parchment 1123020A Transparent + Natural Parchment Paper Design Indoor Hospitality Hotel

Direct Spot

cm 35.8

cm 13

cm 200

N/D

750 °