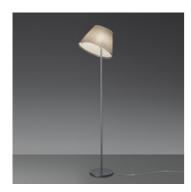

## **Choose Floor - Fluo Parchment**

## **DESIGN BY:**

Matteo Thun 2006

#### **MATERIALS:**

Polycarbonate, parchment paper, steel, zamak

## **DESCRIPTION:**

Base in zamac, painted metal structure, adjustable diffuser in thermoformed material joined with parchment paper.

#### **FEATURES**

Product name: Choose Floor - Fluo

Parchment

Article Code: 1137020A

Colour: Transparent + Natural Material: Polycarbonate, parchment

paper, steel, zamak

Series: Design Environment: Indoor

Area contract: Hospitality Hotel