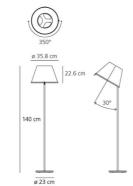

## DIMENSIONS

Height: cm 140 Diameter: cm 35.8 Base Diameter: cm 23 Impact Resistance: N/DGlow Wire Test: 750°

## DIMENSIONS