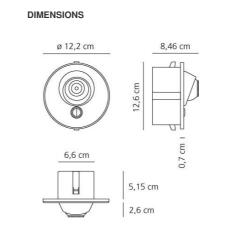

#### DIMENSIONS

| Width:             | cm 2.6  |
|--------------------|---------|
| Height:            | cm 12.6 |
| Depth:             | cm 8.5  |
| Diameter:          | cm 12.2 |
| Recessed depth:    | cm 5.2  |
| Impact Resistance: | N/D     |
| Glow Wire Test:    | 750 °   |