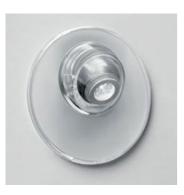

## **Choose Led Recessed White - With Switch**

Choose Led Recessed

White - With Switch

1145120A

Design

Indoor

Transparent

Polycarbonate

### DESIGN BY:

Matteo Thun 2008

MATERIALS:

Polycarbonate

## DESCRIPTION:

Extending the range of the Choose collection. As well as Choose Led Wall it meets ever greater demand to use discreet, precise light sources with low energy consumption and high light output. Excellent for reading, it is proposed with a polycarbonate shell with a finish coordinated with the metal structural parts of the other lamps of the series. Extremely versatile it integrates and disappears in the space.