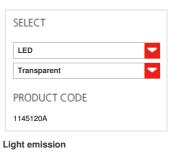

## **Choose Led Recessed White - With Switch**

Choose Led Recessed

White - With Switch

1145120A

Design

Indoor

Transparent

Polycarbonate

#### FEATURES

Product name: Article Code: Colour: Material: Series: Environment: Area contract: