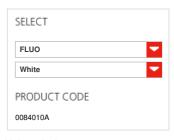

#### Light emission

FEATURES

Product name: Chimera

Article Code: 0084010A

Colour: White

Material: Methacrylate

Series: Design

Environment: Indoor