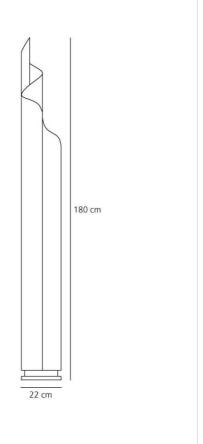

#### **DESCRIPTION:**

Base in white painted metal; structure/diffuser in heat-curved white opal methacrylate.

**DIMENSIONS** 

#### Light emission

FEATURES

Product name: Chimera

Article Code: 0084010A

Colour: White

Material: Methacrylate

Series: Design

Environment: Indoor

Area contract: Private Residence

OPTICS

Emission: Diffused And

Filtered

DIMENSIONS