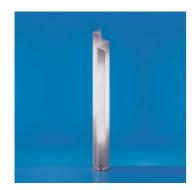

### Chimera

#### **DESIGN BY:**

Vico Magistretti 1969

#### **MATERIALS:**

Methacrylate

#### **DESCRIPTION:**

Base in white painted metal; structure/diffuser in heat-curved white opal methacrylate.

**DIMENSIONS** 