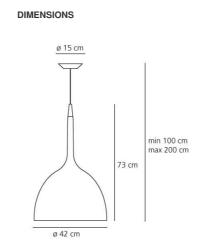

### DIMENSIONS

| Width:                   | cm 42  |
|--------------------------|--------|
| Height:                  | cm 73  |
| Diameter:                | cm 42  |
| Base Diameter:           | cm 15  |
| Max Height from ceiling: | cm 200 |
| Impact Resistance:       | N/D    |
| Glow Wire Test:          | 750 °  |