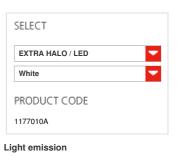

## FEATURES Product name:

Article Code: Colour: Material:

| Castore calice suspension 42 |
|------------------------------|
| 1177010A                     |
| White                        |
| Blown glass, polycarbonate   |
| Design                       |
| Indoor                       |
| Private Residence            |

# LED

| Category:           |  |
|---------------------|--|
| Watt:               |  |
| Luminous Flux (Im): |  |
| Socket:             |  |
| Class:              |  |

LED 21W 2452lm E27 A

COLOUR