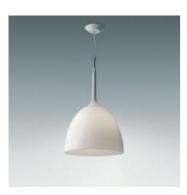

# **Castore calice suspension 42**

## DESCRIPTION:

The diffuser design is enhanced by a removable-fitting and tapering luminous stem, that makes gentle the transition from the strong diffuser light to the blind lamp structure area. Ceiling rose and stem in thermoplastic resin, blown glass diffuser. Diffused and direct light emission.

The diffuser of Castore Calice 42 is closed in the lower part.

Dimmable

## FEATURES Product name:

Article Code: Colour: Material:

| Castore calice suspension 42 |
|------------------------------|
| 1177010A                     |
| White                        |
| Blown glass, polycarbonate   |
| Design                       |
| Indoor                       |
| Private Residence            |