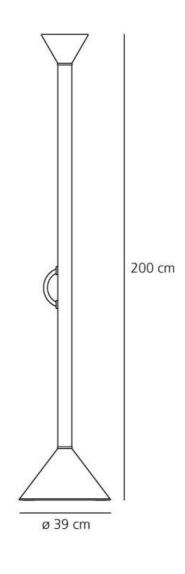

1982

#### MATERIALS:

Aluminium, steel

#### **DESCRIPTION:**

Base and diffuser in painted steel, stem in painted aluminium, handle in polished chrome metal plate. Indirect light emission. Colour: multicolour.

LED included, with dimmer.



#### Light emission





## TECHNICAL DATA SHEET

FEATURES DIMENSIONS

Product name: Callimaco LED

2700K

Article Code: A0111W00

Colour: Multicolour

Material: Aluminium, steel

Series: Design Environment: Indoor

Area contract: Private Residence

OPTICS

Emission: Indirect

#### DIMENSIONS

## LAMPS INCLUDED

 Category:
 LED COB

 Number:
 1

 Watt:
 45W

 Luminous Flux (lm):
 3955lm

 Color temperature (K):
 2700K

 Class:
 A

#### LUMINAIR

 Watt:
 45W

 Voltage:
 220V-240V

 Luminous Flux (Im):
 3225lm

 CCT:
 2700K

 CRI:
 90

Dimmer Dimmable



## COLOUR



## AWARDS

 $\_Twentieth\ Century\ Design\ Collection\ of\ the\ Metropolitan\ Museum\ of\ Art\ New\ York\ (US)\ \_The\ Israel\ Museum\ Jerusalem\ (Israel)$