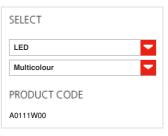

## TECHNICAL DATA SHEET

FEATURES DIMENSIONS

Product name: Callimaco LED

2700K

Article Code: A0111W00

Colour: Multicolour

Material: Aluminium, steel

Series: Design Environment: Indoor

## COLOUR