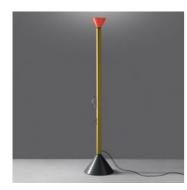

#### **DESCRIPTION:**

Base and diffuser in painted steel, stem in painted aluminium, handle in polished chrome metal plate. Indirect light emission. Colour: multicolour.

LED included, with dimmer.

## TECHNICAL DATA SHEET

FEATURES DIMENSIONS

Product name: Callimaco LED

2700K

Article Code: A0111W00

Colour: Multicolour

Material: Aluminium, steel

Series: Design Environment: Indoor