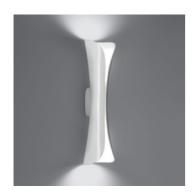

# Cadmo wall - LED - White/White

## **DESCRIPTION:**

Wall lamp, extending the range of Cadmo series.

## **OPTICS**

Emission: Indirect And

Diffused