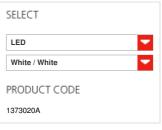

## **FEATURES**

Product name: Cadmo wall - LED -

Mhite/White
Article Code: 1373020A
Colour: White / White
Material: ABS
Series: Design
Environment: Indoor

Area contract: Hospitality Hotel, Private

Residence