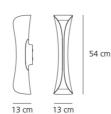

## DIMENSIONS

Length:cm 13Width:cm 13Height:cm 54Impact Resistance:N/DGlow Wire Test:650 °

#### DIMENSIONS