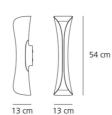

## DIMENSIONS

Length:cm 13Width:cm 13Height:cm 54Impact Resistance:N/DGlow Wire Test:650 °

#### DIMENSIONS