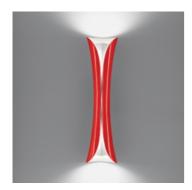

## Cadmo Wall - LED - Red/White

## **DESCRIPTION:**

Wall lamp, extending the range of Cadmo series.

## **OPTICS**

Emission: Indirect And

Diffused