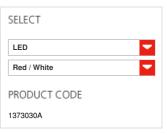

## Cadmo Wall - LED - Red/White

## **FEATURES**

Product name: Cadmo Wall - LED -

Series: Design Environment: Indoor

Area contract: Hospitality Hotel, Private

Residence